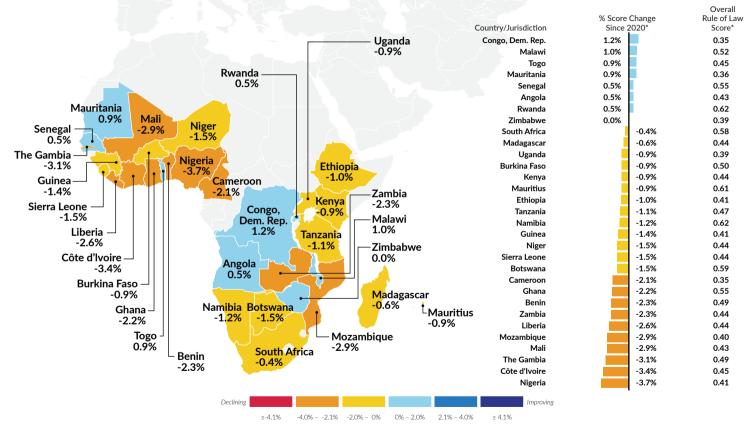

Discrimination: During 2020, 67% of countries covered by the Index experienced declines in equal treatment and absence of discrimination. This decline was the most prevalent in Sub-Saharan Africa, and the Middle East and North Africa.