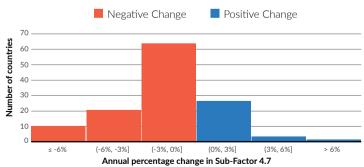

Civic Space: Over the past year, 82% of countries in the Index experienced a decline in at least one dimension of civic space (civic participation, freedom of opinion and expression, and freedom of assembly and association).

4.6 Freedom from arbitrary interference with privacy is effectively guaranteed

4.7 Freedom of assembly and association is effectively guaranteed

4.8 Fundamental labor rights are effectively guaranteed