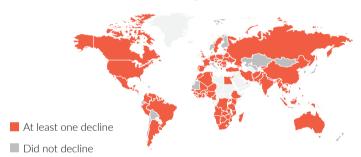

Over the last year, 74.2% of countries covered by the Index experienced declines in rule of law performance and 25.8% improved. The countries that experienced declines (74.2%) account for 84.7% of the world's population, or approximately 6.5 billion people.

For the second consecutive year, the declines were widespread and seen in all corners of the world. In every region, a majority of countries slipped backward or remained unchanged in their overall rule of law performance.