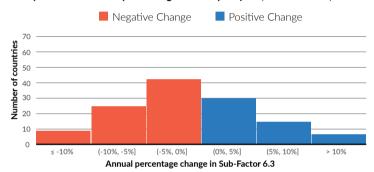

#### **Constraints on Government Power:**

During the last year, 70% of countries covered by the Index declined in Constraints on Government Powers. This decline was the most prevalent in South Asia, the Middle East and North Africa, and EU, EFTA, and North America.