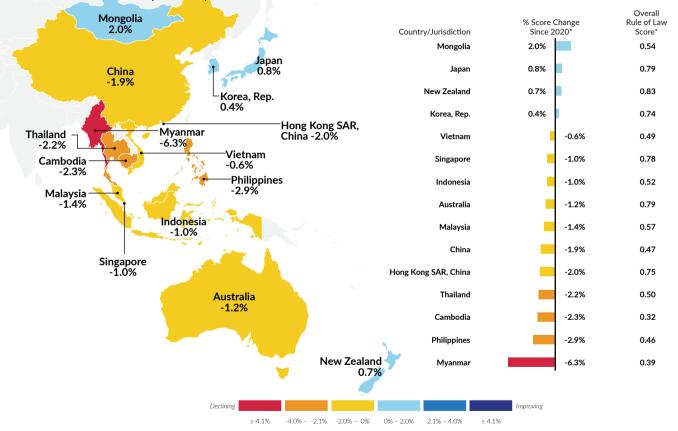

Section 4

About the WJP

Defining the Rule of Law Index

40

42

About the World Justice Project

More from the World Justice Project

Figure 16 Rule of Law Changes in East Asia and the Pacific