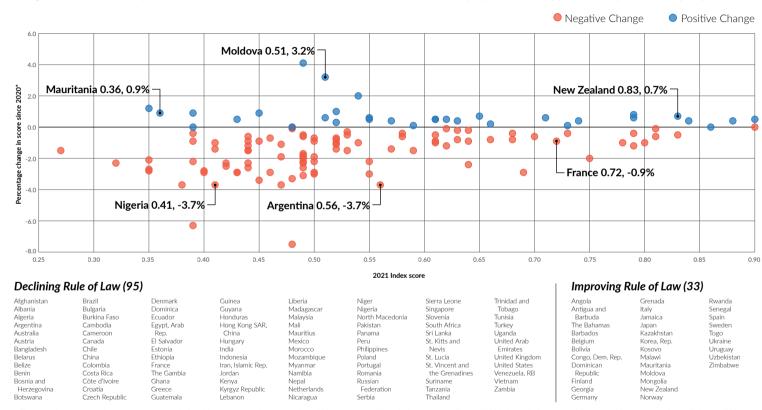

#### Rule of Law Trends Around the World

The 2021 edition of the WJP Rule of Law Index shows that more countries declined than improved in overall rule of law performance for the fourth consecutive year. This trend has become more widespread over the last three years.

Over the last year, 74.2% of countries covered by the Index experienced declines in rule of law performance and 25.8% improved. The countries that experienced declines (74.2%) account for 84.7% of the world's population, or approximately 6.5 billion people.

For the second consecutive year, the declines were widespread and seen in all corners of the world. In every region, a majority of countries slipped backward or remained unchanged in their overall rule of law performance.

The top three performers this year were Denmark, Norway, and Finland. Democratic Republic of the Congo, Cambodia, and Venezuela. RB had the lowest overall rule of law scores.

The countries with the biggest improvement in rule of law in the past year were Uzbekistan (4.1%), Moldova (3.2%), and Mongolia (2.0%). The countries with the biggest decline in rule of law in the past vear were Belarus (-7.5%) and Myanmar (-6.3%). Nigeria, Nicaragua, Kyrgyz Republic, and Argentina tie for the third biggest decline (-3.7%).