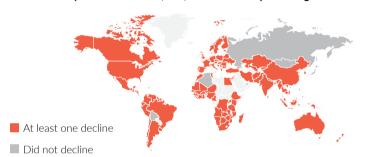

Over the last year, 74.2% of countries covered by the Index experienced declines in rule of law performance and 25.8% improved. The countries that experienced declines (74.2%) account for 84.7% of the world's population, or approximately 6.5 billion people.

For the second consecutive year, the declines were widespread and seen in all corners of the world. In every region, a majority of countries slipped backward or remained unchanged in their overall rule of law performance.