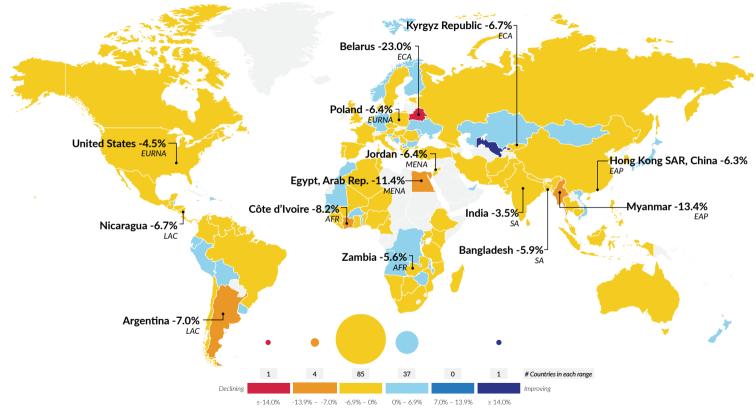

For the second consecutive year, the declines were widespread and seen in all corners of the world. In every region, a majority of countries slipped backward or remained unchanged in their overall rule of law performance.

The top three performers this year were Denmark, Norway, and Finland. Democratic Republic of the Congo, Cambodia, and Venezuela. RB had the lowest overall rule of law scores.

The countries with the biggest improvement in rule of law in the past year were Uzbekistan (4.1%), Moldova (3.2%), and Mongolia (2.0%). The countries with the biggest decline in rule of law in the past vear were Belarus (-7.5%) and Myanmar (-6.3%). Nigeria, Nicaragua, Kyrgyz Republic, and Argentina tie for the third biggest decline (-3.7%).