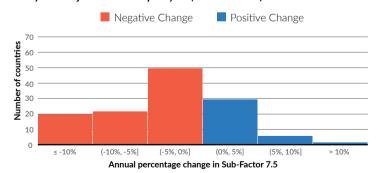

Justice Delays: Over the past year, 94% of countries in the Index experienced increased delays in administrative, civil, or criminal proceedings. Civil justice was particularly affected, with two-thirds of countries exhibiting increased delays.