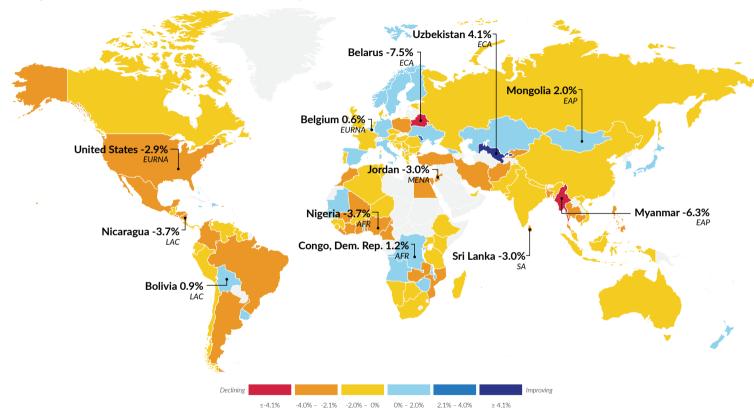

For the second consecutive year, the declines were widespread and seen in all corners of the world. In every region, a majority of countries slipped backward or remained unchanged in their overall rule of law performance.

The top three performers this year were Denmark, Norway, and Finland. Democratic Republic of the Congo, Cambodia, and Venezuela. RB had the lowest overall rule of law scores.

The countries with the biggest improvement in rule of law in the past year were Uzbekistan (4.1%), Moldova (3.2%), and Mongolia (2.0%). The countries with the biggest decline in rule of law in the past vear were Belarus (-7.5%) and Myanmar (-6.3%). Nigeria, Nicaragua, Kyrgyz Republic, and Argentina tie for the third biggest decline (-3.7%).