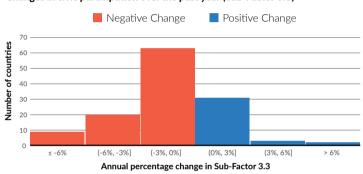

Civic Space: Over the past year, 82% of countries in the Index experienced a decline in at least one dimension of civic space (civic participation, freedom of opinion and expression, and freedom of assembly and association).

**Factor Three** Open 3.1 Publicized laws and government data

Government

3.2 Right to information 3.3 Civic participation

3.4 Complaint mechanisms

Factor Four **Fundamental Rights** 

4.1 Equal treatment and absence of discrimination