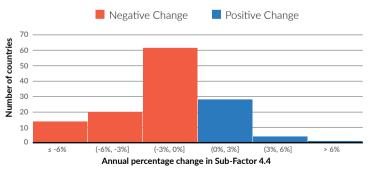

Civic Space: Over the past year, 82% of countries in the Index experienced a decline in at least one dimension of civic space (civic participation, freedom of opinion and expression, and freedom of assembly and association).

4.2 The right to life and security of the person is effectively guaranteed

4.3 Due process of the law and rights of the accused

4.4 Freedom of opinion and expression is effectively guaranteed

4.5 Freedom of belief and religion is effectively guaranteed

4.6 Freedom from arbitrary interference with privacy is effectively guaranteed

4.7 Freedom of assembly and association is effectively guaranteed

4.8 Fundamental labor rights are effectively guaranteed