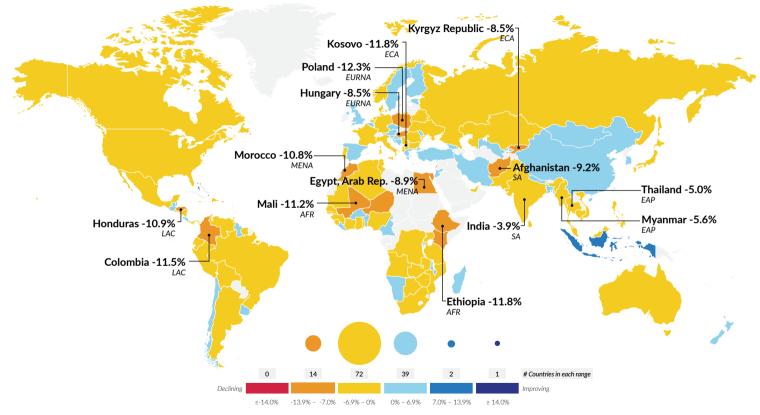

#### Rule of Law Trends Around the World

The 2021 edition of the WJP Rule of Law Index shows that more countries declined than improved in overall rule of law performance for the fourth consecutive year. This trend has become more widespread over the last three years.

Over the last year, 74.2% of countries covered by the Index experienced declines in rule of law performance and 25.8% improved. The countries that experienced declines (74.2%) account for 84.7% of the world's population, or approximately 6.5 billion people.

For the second consecutive year, the declines were widespread and seen in all corners of the world. In every region, a majority of countries slipped backward or remained unchanged in their overall rule of law performance.

The top three performers this year were Denmark, Norway, and Finland. Democratic Republic of the Congo, Cambodia, and Venezuela. RB had the lowest overall rule of law scores.

The countries with the biggest improvement in rule of law in the past year were Uzbekistan (4.1%), Moldova (3.2%), and Mongolia (2.0%). The countries with the biggest decline in rule of law in the past vear were Belarus (-7.5%) and Myanmar (-6.3%). Nigeria, Nicaragua, Kyrgyz Republic, and Argentina tie for the third biggest decline (-3.7%).