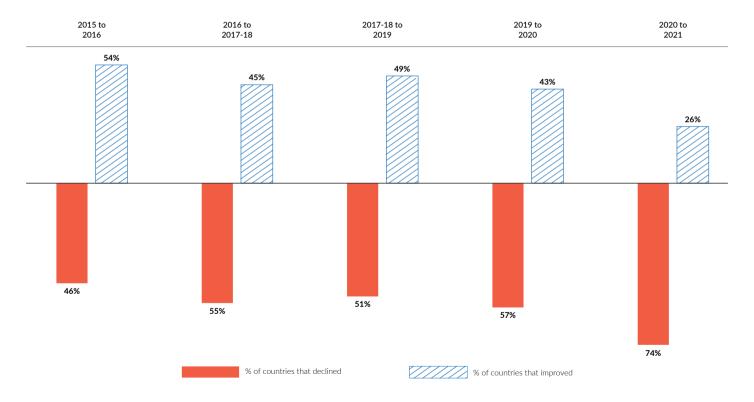

#### Rule of Law Trends Around the World

The 2021 edition of the WJP Rule of Law Index shows that more countries declined than improved in overall rule of law performance for the fourth consecutive year. This trend has become more widespread over the last three years.

Over the last year, 74.2% of countries covered by the Index experienced declines in rule of law performance and 25.8% improved. The countries that experienced declines (74.2%) account for 84.7% of the world's population, or approximately 6.5 billion people.

For the second consecutive year, the declines were widespread and seen in all corners of the world. In every region, a majority of countries slipped backward or remained unchanged in their overall rule of law performance.