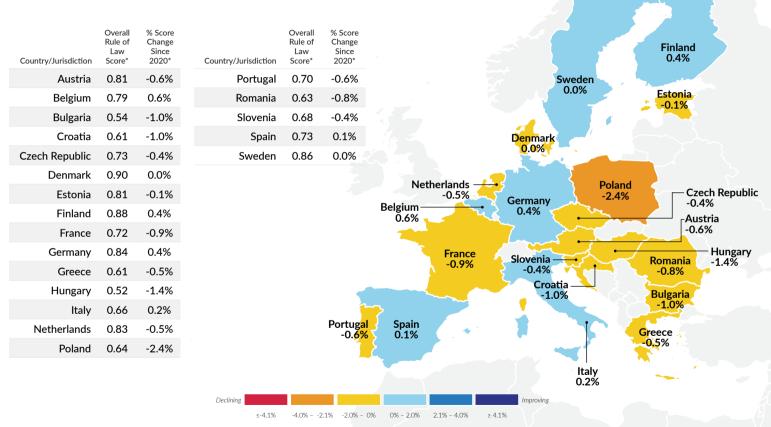

Regional Rule of Law
Insights

Figure 14 Rule of Law Changes in the European Union

Figure 15 Rule of Law Changes in Latin America

Section 4

About the WJP

About the WJP Rule of Law Index

Pigure 15 Rule of Law Changes in Latin America