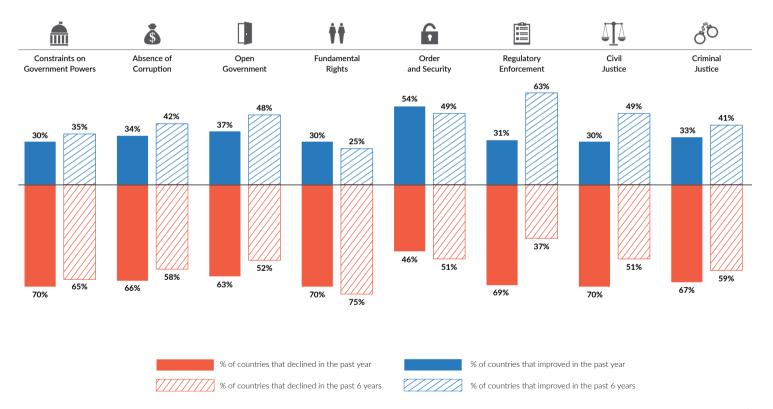

#### **Rule of Law During COVID-19**

Significant Declines: In a year dominated by the global COVID-19 pandemic, more than half of countries covered by the Index have experienced declines in constraints on government powers, civic space, timeliness of justice, and absence of discrimination.

#### **Constraints on Government Power:**

During the last year, 70% of countries covered by the Index declined in Constraints on Government Powers. This decline was the most prevalent in South Asia, the Middle East and North Africa, and EU, EFTA, and North America.

Civic Space: Over the past year, 82% of countries in the Index experienced a decline in at least one dimension of civic space (civic participation, freedom of opinion and expression, and freedom of assembly and association).

Justice Delays: Over the past year, 94% of countries in the Index experienced increased delays in administrative, civil, or criminal proceedings. Civil justice was particularly affected, with two-thirds of countries exhibiting increased delays.

Discrimination: During 2020, 67% of countries covered by the Index experienced declines in equal treatment and absence of discrimination. This decline was the most prevalent in Sub-Saharan Africa, and the Middle East and North Africa.