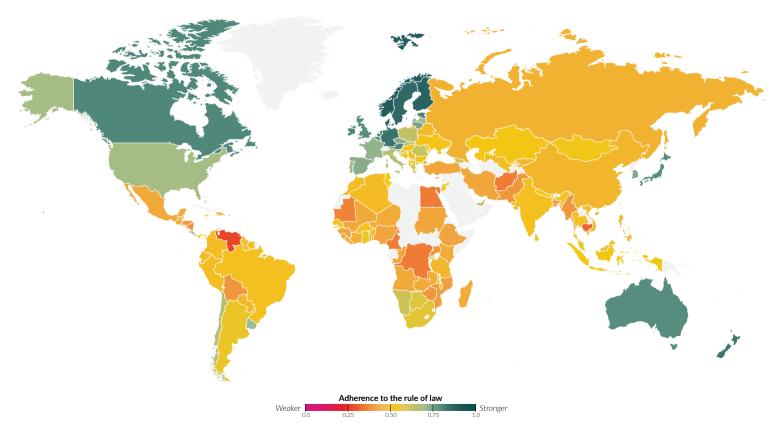

## Figure 2. Rule of Law Around the World

Scores and rankings of the 139 countries and jurisdictions included in the WJP Rule of Law Index 2021 in order of score. Scores range from 0 to 1, where 1 signifies the highest score (strong adherence to the rule of law) and 0 signifies the lowest possible score (weak adherence to the rule of law).