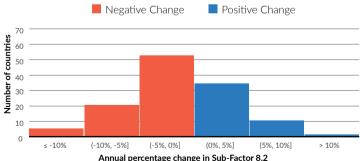

Justice Delays: Over the past year, 94% of countries in the Index experienced increased delays in administrative, civil, or criminal proceedings. Civil justice was particularly affected, with two-thirds of countries exhibiting increased delays.