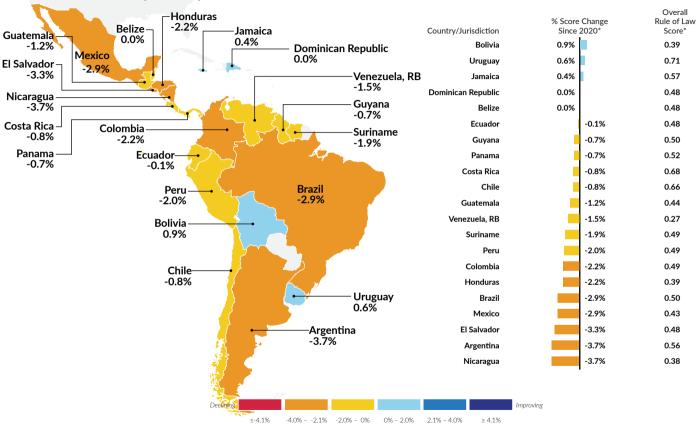

Regional Rule of Law
Insights

Figure 14 Rule of Law Changes in the European Union

Figure 15 Rule of Law Changes in Latin America

Section 4

About the WJP

About the WJP Rule of Law Index

Pigure 15 Rule of Law Changes in Latin America