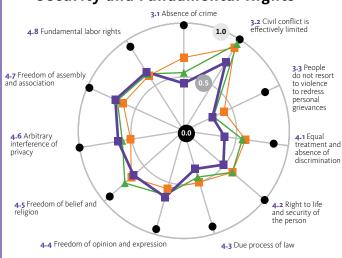

# 2. Scores for all WIP Rule of Law Index sub-factors

In each graph, a sub-factor is represented by a radius from the center of the circle to the periphery. The center of each circle corresponds to the lowest possible score for each sub-factor (0.00); the outer edge of the circle marks the highest possible score (1.00).

Key Top Score Mexico Upper middle income Latin America & Caribbean

### Security and Fundamental Rights