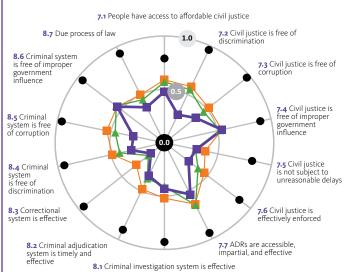

# 2. Scores for all WIP Rule of Law Index sub-factors

In each graph, a sub-factor is represented by a radius from the center of the circle to the periphery. The center of each circle corresponds to the lowest possible score for each sub-factor (0.00); the outer edge of the circle marks the highest possible score (1.00).

Key Top Score Mexico Upper middle income Latin America & Caribbean

## **Delivery of Justice**