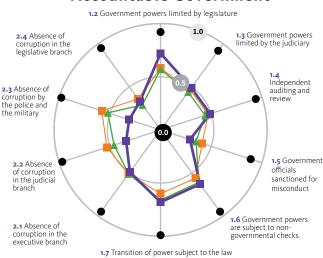

# 2. Scores for all WIP Rule of Law Index sub-factors

In each graph, a sub-factor is represented by a radius from the center of the circle to the periphery. The center of each circle corresponds to the lowest possible score for each sub-factor (0.00); the outer edge of the circle marks the highest possible score (1.00).

Key Top Score Mexico Upper middle income Latin America & Caribbean

#### Accountable Government