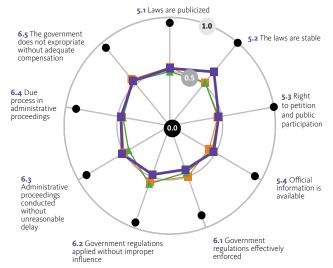

# 2. Scores for all WIP Rule of Law Index sub-factors

In each graph, a sub-factor is represented by a radius from the center of the circle to the periphery. The center of each circle corresponds to the lowest possible score for each sub-factor (0.00); the outer edge of the circle marks the highest possible score (1.00).

Key Top Score Mexico Upper middle income Latin America & Caribbean

#### **Open Government and Regulatory Enforcement**